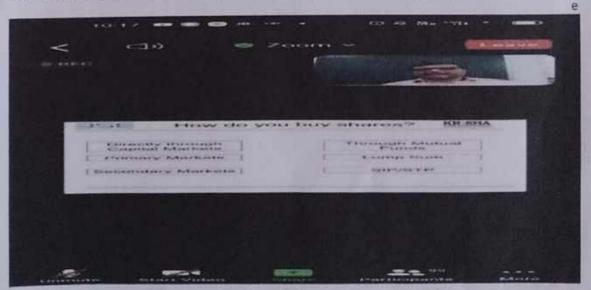

### Webinar Report

Date: - 23rd September 2022

Topic: - Investors Awareness

#### Preamble: -

A one day webinar on 'Investors Awareness' has been conducted on 23<sup>rd</sup> September 2022 at Abasaheb Marathe Arts and New Commerce, Science College, Rajapur. The webinar has been conducted to enhance knowledge of students about the awareness of share market.

#### Description about the Programme:-

The resource person Mr. Yuvrajsinh Dilipsinhji Desai delivering his presentation

In the session, the resource person Mr. Yuvrajsinh Dilipsinhji Desai delivered his presentation on the investor's awareness with reference to the share market. The resource person explained briefly the concept of share market, types of share market, concept of stock, types of stock, significance of stock market, how it works and what opportunities are available for the investors. In the session, he also communicated with the students and also solved queries of the students about the share market.