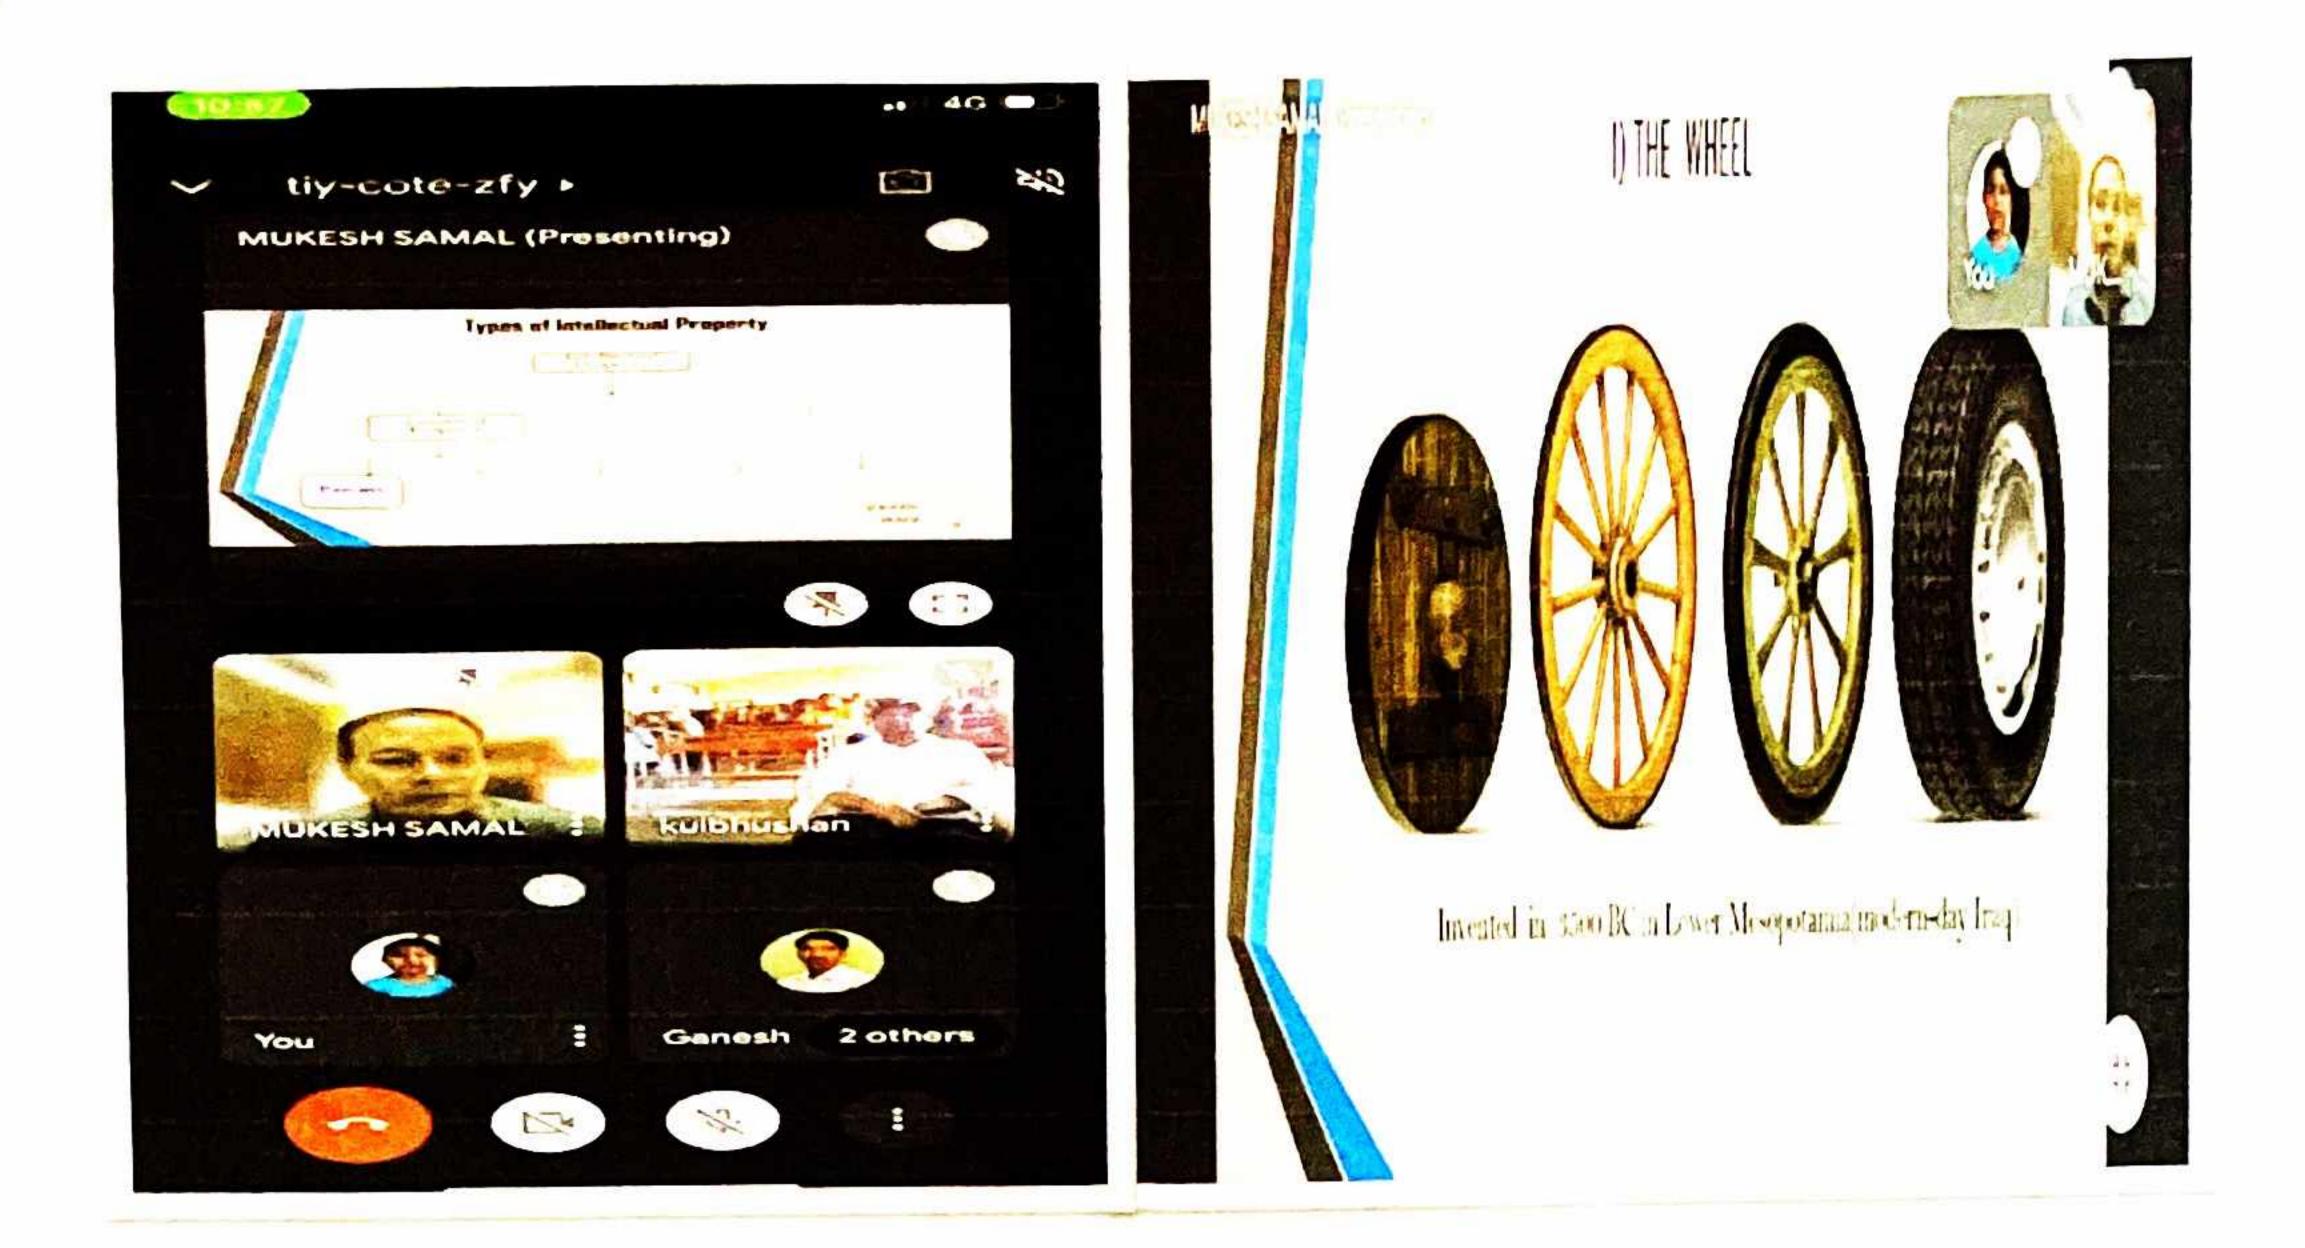

## Number of workshops/seminars conducted on Research Methodology, Intellectual Property Rights (IPR) and entrepreneurship during the year 2022-23

| Year    | Name of the workshop/ seminar         | Number of Participants | Date From – To |
|---------|---------------------------------------|------------------------|----------------|
|         | Floristic Diversity of Western Ghats, | 27                     | 20/03/2023 to  |
|         | Konkan and Plateaus                   |                        | 21/03/2023     |
|         | Investors awareness                   | 128                    | 23-09-2022     |
| 2022-23 | Aaple Prashn aaple vidnyan            | 128                    | 29-11-2022     |
|         | COUNSELING FOR ICICI BANK             | 33                     | 26-09-2022     |
|         | CAMPUS PLACEMENT                      |                        |                |
|         | Intellectual Property Rigths          | 159                    | 24-09-2022     |