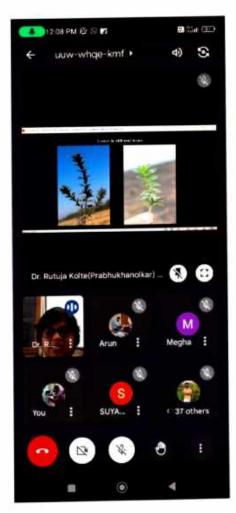

> SERB Workshop: File No. CRG/2019/003087 Dr. A. N. Chandore Principal Investigator

On second day of workshop Dr. A. N. Chandore introduced the resource persons and Prin. Dr. G. D. Harale, delivered presidential speech in the workshop. Dr. N. V. Malpure from S.S.G.M. College, Kopargaon, Dr. Rutuja Kolte from Govindram Seksaria Science College, Belagavi and Mr. N. A. Madhav from Arts, Commerce and Science College, Shreewardhan are the resource persons for second day (21st March 2023) and delivered talks related to Konkan Plateaus Diversity and Revisionary Work. Mr. S. Y. Tayade, Mr. D. B. Borude and Mr. P. P. Bhalekar from ASC College Mokhada, chaired the sessions and expressed the vote of thanks of respective sessions. Total 27 teacher participants were attended this workshop.

# "Floristic Diversity of Western Ghats, Konkan and Plateaus" \*\*\* Programme Schedule \*\*\*

(Day 2nd: Tuesday, 21st March 2023)

| Session                | Time                    | Resource Person /                                                   | Chair Person                                 |
|------------------------|-------------------------|---------------------------------------------------------------------|----------------------------------------------|
| Inaugural Speech       | 10:00 am to<br>10:10 am | Dr. A. N. Chandore Pl & Organizing Secretory; ASC College, Mokhada  |                                              |
| Presidential<br>Speech | 10:10 am to<br>10:15 am | Dr. G. D. Harale<br>Principal, Abasaheb Marathe<br>College, Rajapur |                                              |
| Invited Talk-I         | 10:15 am to<br>11:30 am | Dr. N. V. Malpure<br>S.S.G.M. College,<br>Kopargaon                 | Mr. S. Y. Tayade<br>ASC College<br>Mokhada   |
| Invited Talk-II        | 11:30 am to<br>12:30 pm | Dr. Rutuja Kolte<br>Govindram Seksaria Science<br>College, Belagavi | Mr. D. B. Borude<br>ASC College<br>Mokhada   |
| Invited Talk-III       | 12:30 pm to<br>01:30 pm | Mr. N. A. Madhav<br>ACS College, Shreewardhan                       | Mr. P. P. Bhalekar<br>ASC College<br>Mokhada |