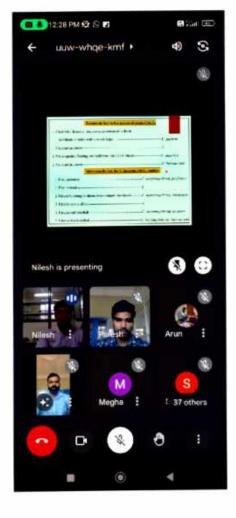

On first day of workshop, Dr. A. N. Chandore, Organizing Secretory of workshop (PI of Project) introduced the resource persons as well as the theme of workshop and Prin. Dr. L. D. Bhor, delivered presidential speech in the workshop. Dr. K. V. C. Gosavi from HPT & RYK College, Nashik, Dr. S. S. Kambale, from M.V.P. Samaj's Arts, Commerce and Science College, Tryambakeshwar and Dr. A. R. Gholave from K.V. N. Naik College, Nashik are the resource persons for first day (20th March 2023) and delivered talks related to Floristic Diversity, Endemism and Revisionary Work, Mr. G. B. Pawar, Dr. B. A. Sonar, and Dr. S. K. Kamble from AMC College Rajapur, chaired the sessions and expressed the vote of thanks of respective sessions.

## (Day 1st: Monday, 20th March 2023)

| Session                      | Time                    | Resource Person /                                                        | Chair Person                            |
|------------------------------|-------------------------|--------------------------------------------------------------------------|-----------------------------------------|
| Introduction of<br>Programme | 11:00 am to<br>11:10 am | Dr. A. N. Chandore PI<br>& Organizing Secretory;<br>ASC College, Mokhada | ( <del></del> )                         |
| Presidential speech          | 11:10 am to<br>11:15 am | Dr. L. D. Bhor Principal, ASC College, Mokhada                           | <b>—</b> [                              |
| Invited Talk-I               | 11:15 am to<br>12:45 pm | Dr. K. V. C. Gosavi<br>HPT & RYK College,<br>Nashik                      | Mr. G. B. Pawar<br>AMC College Rajapur  |
| Invited Talk-II              | 12:45 pm to<br>02:30 pm | Dr. S. S. Kambale  ACS College,  Tryambakeshwar                          | Dr. B. A. Sonar<br>AMC College Rajapur  |
| Invited Talk-III             | 02:30 pm to<br>04:00 pm | Dr. A. R. Gholave<br>K.V. N. Naik College,<br>Nashik                     | Dr. S. K. Kamble<br>AMC College Rajapur |