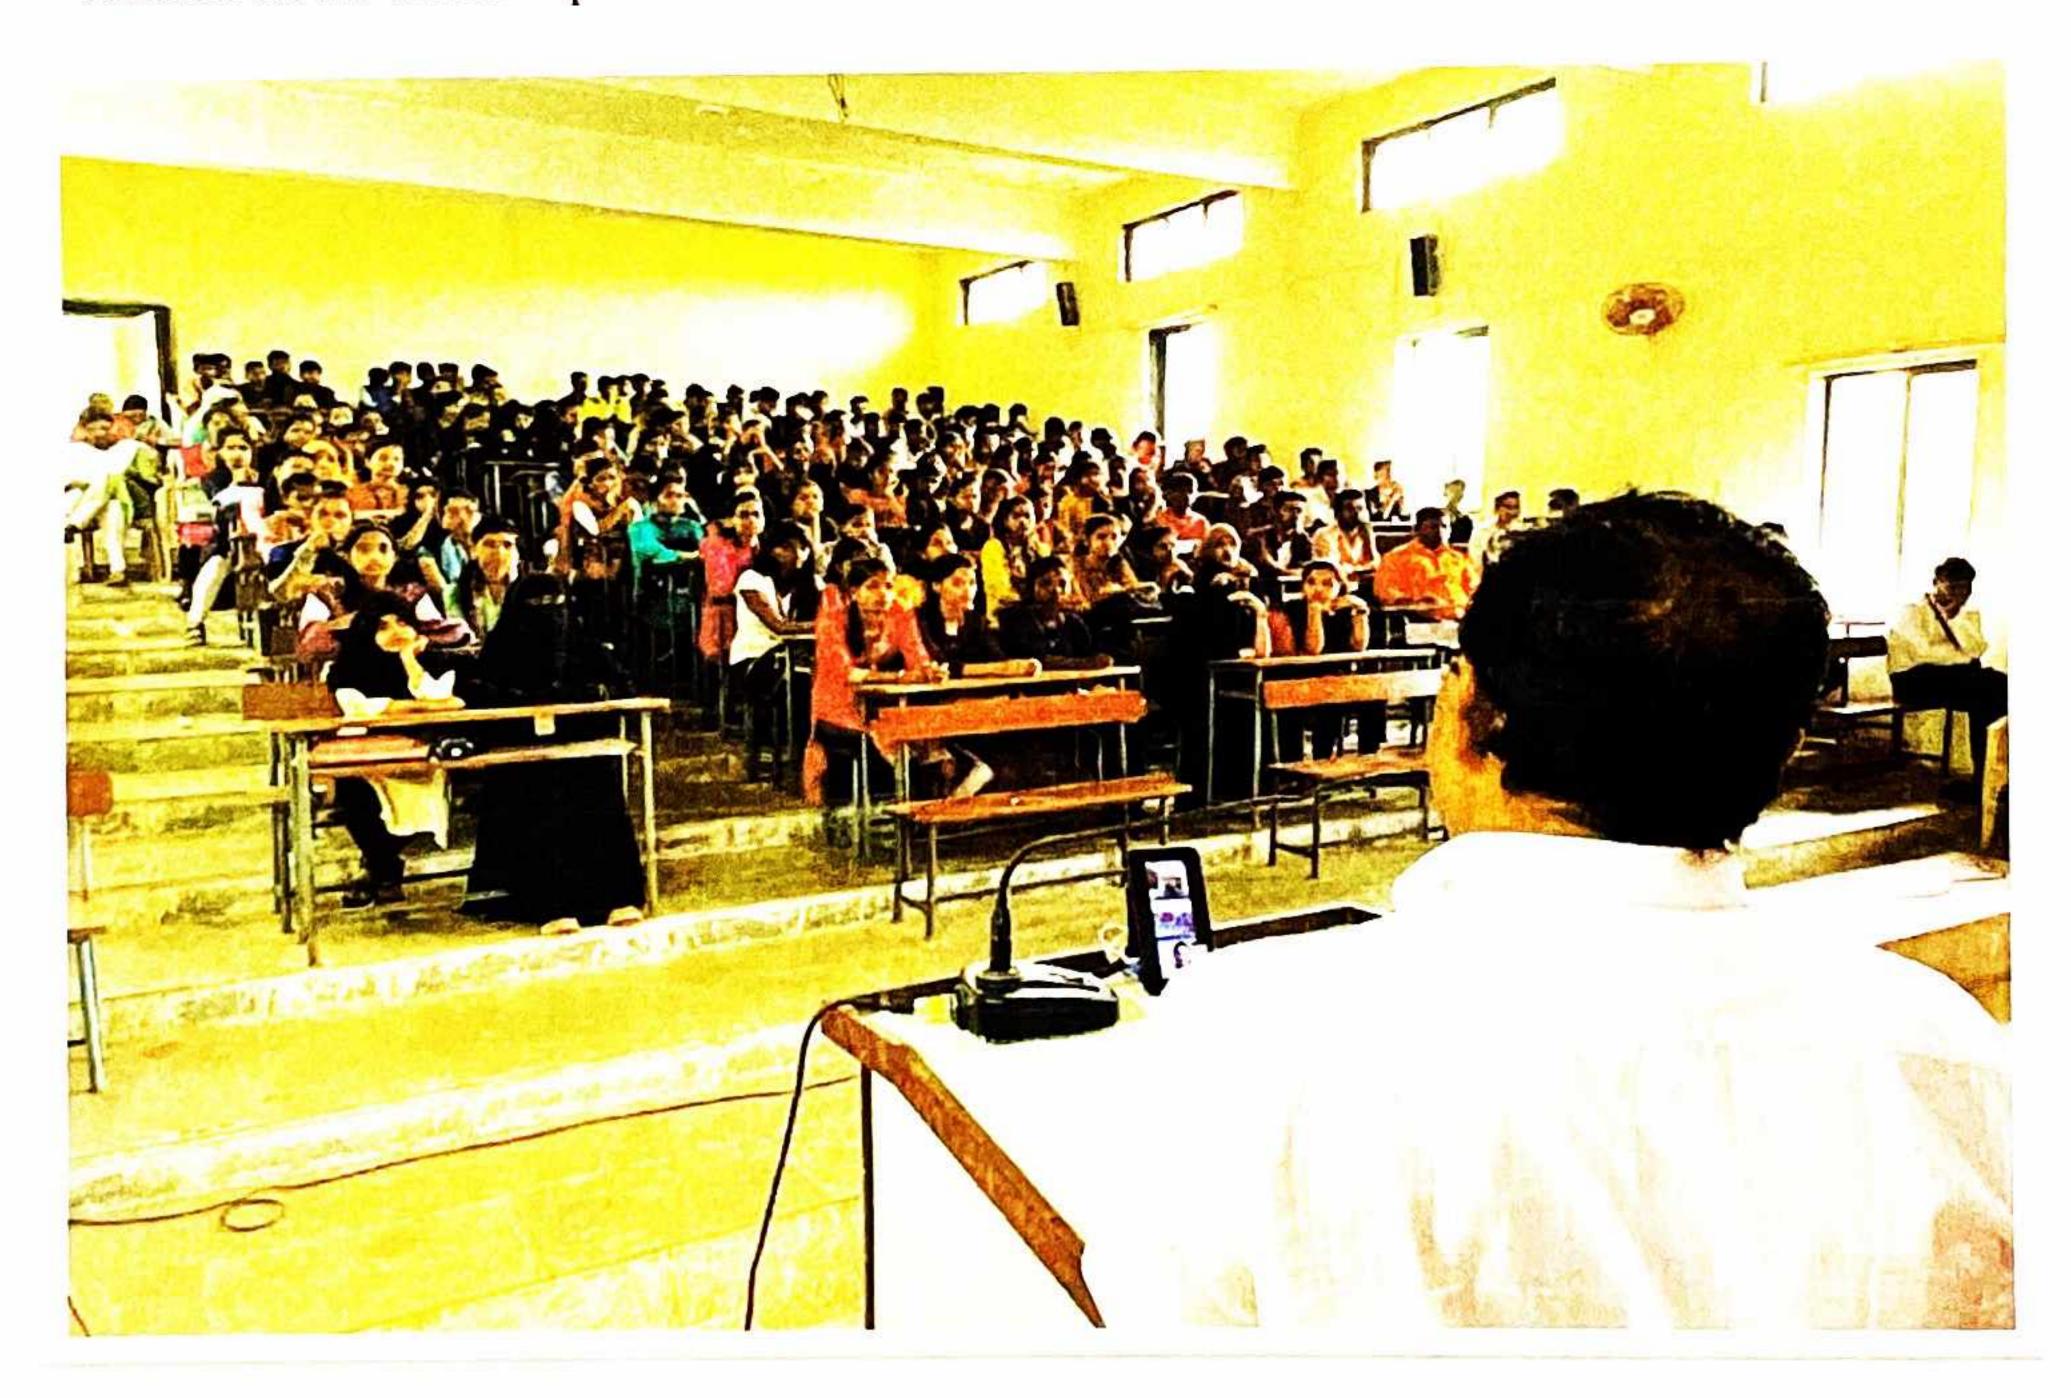

## Number of workshops/seminars conducted on Research Methodology, Intellectual Property Rights (IPR) and entrepreneurship during the year 2022-23

| Year    | Name of the workshop/ seminar         | Number of Participants | Date From – To |
|---------|---------------------------------------|------------------------|----------------|
|         | Floristic Diversity of Western Ghats, | 27                     | 20/03/2023 to  |
|         | Konkan and Plateaus                   |                        | 21/03/2023     |
|         | Investors awareness                   | 128                    | 23-09-2022     |
| 2022-23 | Aaple Prashn aaple vidnyan            | 128                    | 29-11-2022     |
|         | COUNSELING FOR ICICI BANK             | 33                     | 26-09-2022     |
|         | CAMPUS PLACEMENT                      |                        |                |
|         | Intellectual Property Rigths          | 159                    | 24-09-2022     |