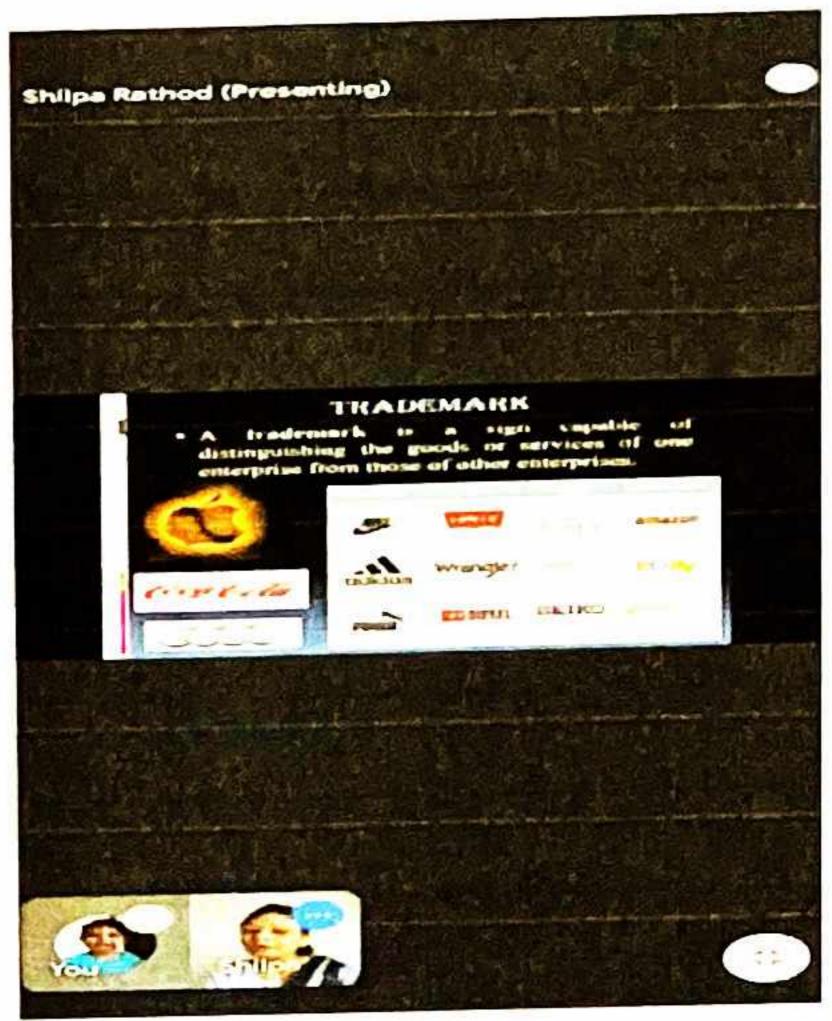

## Number of workshops/seminars conducted on Research Methodology, Intellectual Property Rights (IPR) and entrepreneurship during the year 2022-23

| Year    | Name of the workshop/ seminar         | Number of Participants | Date From – To |
|---------|---------------------------------------|------------------------|----------------|
|         | Floristic Diversity of Western Ghats, | 27                     | 20/03/2023 to  |
|         | Konkan and Plateaus                   |                        | 21/03/2023     |
|         | Investors awareness                   | 128                    | 23-09-2022     |
| 2022-23 | Aaple Prashn aaple vidnyan            | 128                    | 29-11-2022     |
|         | COUNSELING FOR ICICI BANK             | 33                     | 26-09-2022     |
|         | CAMPUS PLACEMENT                      |                        |                |
|         | Intellectual Property Rigths          | 159                    | 24-09-2022     |