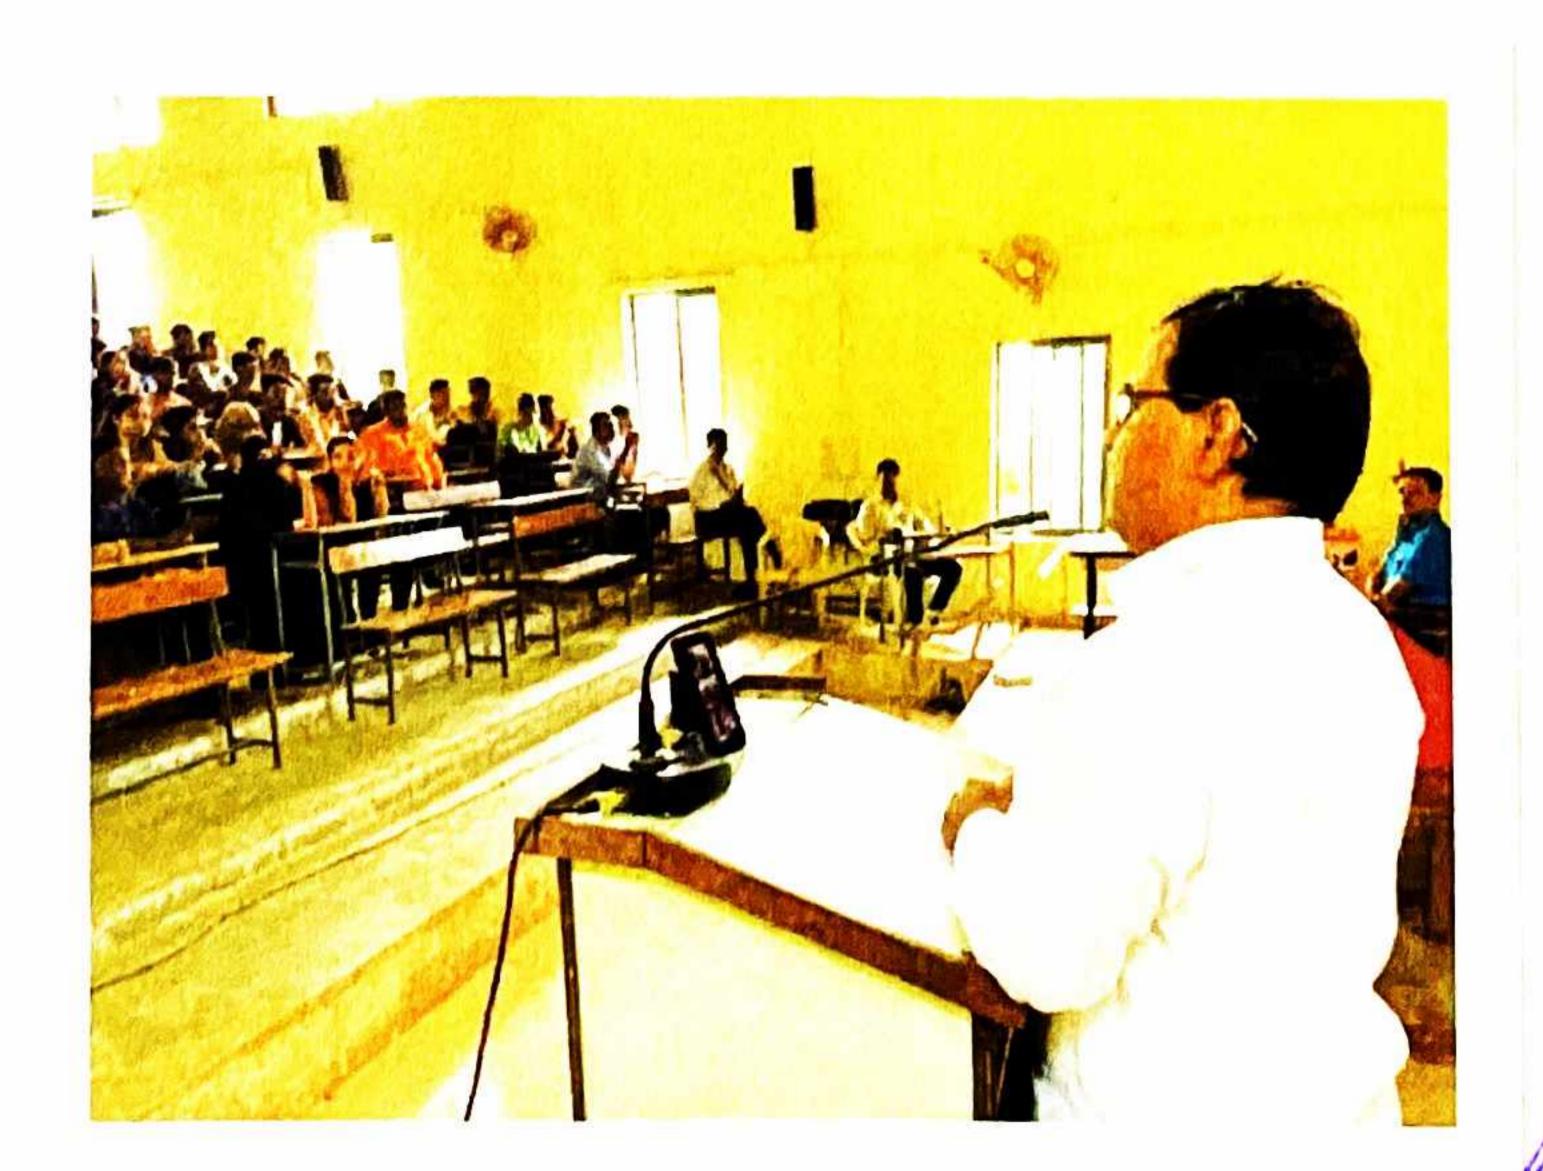

On first day of workshop, Dr. A. N. Chandore, Organizing Secretory of workshop (PI of Project) introduced the resource persons as well as the theme of workshop and Prin. Dr. L. D. Bhor, delivered presidential speech in the workshop. Dr. K. V. C. Gosavi from HPT & RYK College, Nashik, Dr. S. S. Kambale, from M.V.P. Samaj's Arts, Commerce and Science College, Tryambakeshwar and Dr. A. R. Gholave from K.V. N. Naik College, Nashik are the resource persons for first day (20th March 2023) and delivered talks related to Floristic Diversity, Endemism and Revisionary Work, Mr. G. B. Pawar, Dr. B. A. Sonar, and Dr. S. K. Kamble from AMC College Rajapur, chaired the sessions and expressed the vote of thanks of respective sessions.

> SERB Workshop: File No. CRG/2019/003087 Dr. A. N. Chandore Principal Investigator

On second day of workshop Dr. A. N. Chandore introduced the resource persons and Prin. Dr. G. D. Harale, delivered presidential speech in the workshop. Dr. N. V. Malpure from S.S.G.M. College, Kopargaon, Dr. Rutuja Kolte from Govindram Seksaria Science College, Belagavi and Mr. N. A. Madhav from Arts, Commerce and Science College, Shreewardhan are the resource persons for second day (21st March 2023) and delivered talks related to Konkan Plateaus Diversity and Revisionary Work. Mr. S. Y. Tayade, Mr. D. B. Borude and Mr. P. P. Bhalekar from ASC College Mokhada, chaired the sessions and expressed the vote of thanks of respective sessions. Total 27 teacher participants were attended this workshop.