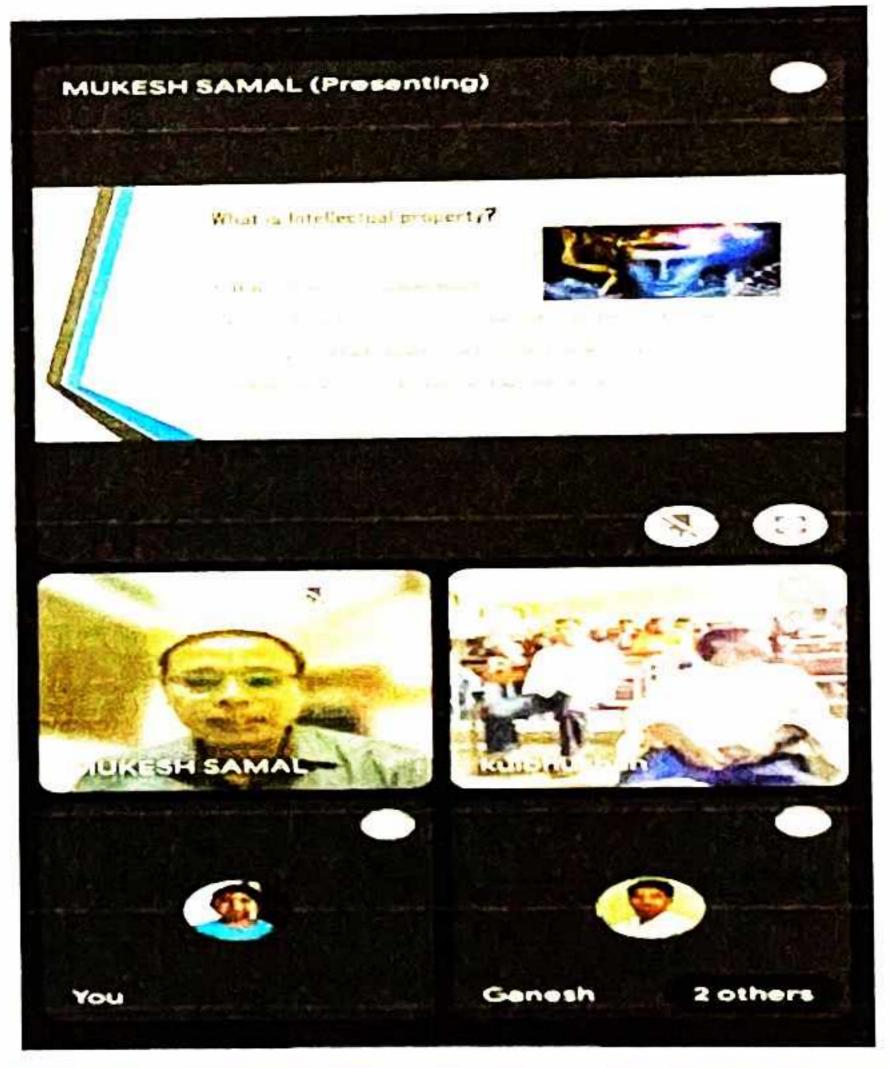

## Number of workshops/seminars conducted on Research Methodology, Intellectual Property Rights (IPR) and entrepreneurship during the year 2022-23

| Year    | Name of the workshop/ seminar         | Number of Participants | Date From – To |
|---------|---------------------------------------|------------------------|----------------|
|         | Floristic Diversity of Western Ghats, | 27                     | 20/03/2023 to  |
|         | Konkan and Plateaus                   |                        | 21/03/2023     |
|         | Investors awareness                   | 128                    | 23-09-2022     |
| 2022-23 | Aaple Prashn aaple vidnyan            | 128                    | 29-11-2022     |
|         | COUNSELING FOR ICICI BANK             | 33                     | 26-09-2022     |
|         | CAMPUS PLACEMENT                      |                        |                |
|         | Intellectual Property Rigths          | 159                    | 24-09-2022     |